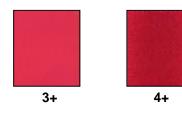

## HEMOLYSIS CHART

| Test      |    | Hemolysis |
|-----------|----|-----------|
|           | 1+ | Accept    |
| Mag       | 2+ | Reject    |
| _         | 3+ | Reject    |
|           | 4+ | Reject    |
|           | 1+ | Accept    |
| Phos      | 2+ | Accept    |
|           | 3+ | Reject    |
|           | 4+ | Reject    |
|           | 1+ | Accept    |
| ТР        | 2+ | Accept    |
|           | 3+ | Reject    |
|           | 4+ | Reject    |
|           | 1+ | Accept    |
| Trig      | 2+ | Accept    |
|           | 3+ | Accept    |
|           | 4+ | Reject    |
|           | 1+ | Reject    |
| Uric Acid | 2+ | Reject    |
|           | 3+ | Reject    |
|           | 4+ | Reject    |
|           | 1+ | Accept    |
| K+        | 2+ | Reject    |
|           | 3+ | Reject    |
|           | 4+ | Reject    |
|           | 1+ | Accept    |
| Chol      | 2+ | Accept    |
|           | 3+ | Accept    |
|           | 4+ | Reject    |
|           | 1+ | Reject    |
| Folate    | 2+ | Reject    |
|           | 3+ | Reject    |
|           | 4+ | Reject    |
|           | 1+ | Accept    |
| FANA      | 2+ | Accept    |
|           | 3+ | Reject    |
|           | 4+ | Reject    |
|           | 1+ | Accept    |
| H.Pylori  | 2+ | Accept    |
|           | 3+ | Reject    |
|           | 4+ | Reject    |

| Test  |    | Hemolysis |  |
|-------|----|-----------|--|
|       | 1+ | Accept    |  |
| Creat | 2+ | Accept    |  |
|       | 3+ | Accept    |  |
|       | 4+ | Reject    |  |
|       | 1+ | Accept    |  |
| GGT   | 2+ | Accept    |  |
|       | 3+ | Reject    |  |
|       | 4+ | Reject    |  |
|       | 1+ | Reject    |  |
| LDH   | 2+ | Reject    |  |
|       | 3+ | Reject    |  |
|       | 4+ | Reject    |  |
|       | 1+ | Accept    |  |
| Alb   | 2+ | Accept    |  |
|       | 3+ | Accept    |  |
|       | 4+ | Accept    |  |
|       | 1+ | Accept    |  |
| ALT   | 2+ | Accept    |  |
|       | 3+ | Accept    |  |
|       | 4+ | Reject    |  |
|       | 1+ | Accept    |  |
| Amy   | 2+ | Accept    |  |
|       | 3+ | Reject    |  |
|       | 4+ | Reject    |  |
|       | 1+ | Accept    |  |
| AST   | 2+ | Reject    |  |
|       | 3+ | Reject    |  |
|       | 4+ | Reject    |  |
|       | 1+ | Reject    |  |
| NH3   | 2+ | Reject    |  |
|       | 3+ | Reject    |  |
|       | 4+ | Reject    |  |
|       | 1+ | Accept    |  |
| Lyme  | 2+ | Accept    |  |
|       | 3+ | Reject    |  |
|       | 4+ | Reject    |  |
|       | 4+ | Keject    |  |
|       |    |           |  |