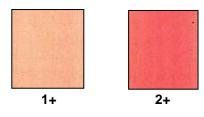

## HEMOLYSIS CHART

| Test      |    | Hemolysis |
|-----------|----|-----------|
|           | 1+ | Accept    |
| Mag       | 2+ | Reject    |
| _         | 3+ | Reject    |
|           | 4+ | Reject    |
|           | 1+ | Accept    |
| Phos      | 2+ | Accept    |
|           | 3+ | Reject    |
|           | 4+ | Reject    |
|           | 1+ | Accept    |
| ТР        | 2+ | Accept    |
|           | 3+ | Reject    |
|           | 4+ | Reject    |
|           | 1+ | Accept    |
| Trig      | 2+ | Accept    |
|           | 3+ | Accept    |
|           | 4+ | Reject    |
|           | 1+ | Reject    |
| Uric Acid | 2+ | Reject    |
|           | 3+ | Reject    |
|           | 4+ | Reject    |
|           | 1+ | Accept    |
| K+        | 2+ | Reject    |
|           | 3+ | Reject    |
|           | 4+ | Reject    |
|           | 1+ | Accept    |
| Chol      | 2+ | Accept    |
|           | 3+ | Accept    |
|           | 4+ | Reject    |
|           | 1+ | Reject    |
| Folate    | 2+ | Reject    |
|           | 3+ | Reject    |
|           | 4+ | Reject    |
|           | 1+ | Accept    |
| FANA      | 2+ | Accept    |
|           | 3+ | Reject    |
|           | 4+ | Reject    |
|           | 1+ | Accept    |
| H.Pylori  | 2+ | Accept    |
|           | 3+ | Reject    |
|           | 4+ | Reject    |

| Test  |    | Hemolysis |  |
|-------|----|-----------|--|
|       | 1+ | Accept    |  |
| Creat | 2+ | Accept    |  |
|       | 3+ | Accept    |  |
|       | 4+ | Reject    |  |
|       | 1+ | Accept    |  |
| GGT   | 2+ | Accept    |  |
|       | 3+ | Reject    |  |
|       | 4+ | Reject    |  |
|       | 1+ | Reject    |  |
| LDH   | 2+ | Reject    |  |
|       | 3+ | Reject    |  |
|       | 4+ | Reject    |  |
|       | 1+ | Accept    |  |
| Alb   | 2+ | Accept    |  |
|       | 3+ | Accept    |  |
|       | 4+ | Accept    |  |
|       | 1+ | Accept    |  |
| ALT   | 2+ | Accept    |  |
|       | 3+ | Accept    |  |
|       | 4+ | Reject    |  |
|       | 1+ | Accept    |  |
| Amy   | 2+ | Accept    |  |
|       | 3+ | Reject    |  |
|       | 4+ | Reject    |  |
|       | 1+ | Accept    |  |
| AST   | 2+ | Reject    |  |
|       | 3+ | Reject    |  |
|       | 4+ | Reject    |  |
|       | 1+ | Reject    |  |
| NH3   | 2+ | Reject    |  |
|       | 3+ | Reject    |  |
|       | 4+ | Reject    |  |
|       | 1+ | Accept    |  |
| Lyme  | 2+ | Accept    |  |
|       | 3+ | Reject    |  |
|       | 4+ | Reject    |  |
|       | 4+ | Keject    |  |
|       |    |           |  |